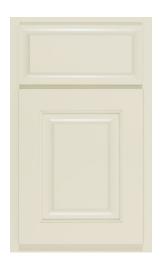

### **Door Style Options**

Arch Flat white rock american poplar

Aspen w/Sculpted DF praline maple

Heritage w/Slab DF gravelstone red oak

Arch Raised autumn red oak

**Crown Flat** surf american poplar

Heritage bayou american poplar

Asherville dover white

Crown Raised ginger maple

Hanover w/Slab DF sandstone maple

Aspen smoke maple

Essex kona maple

Hanover dorian gray

10 —

Lancaster w/Slab DF mink american poplar