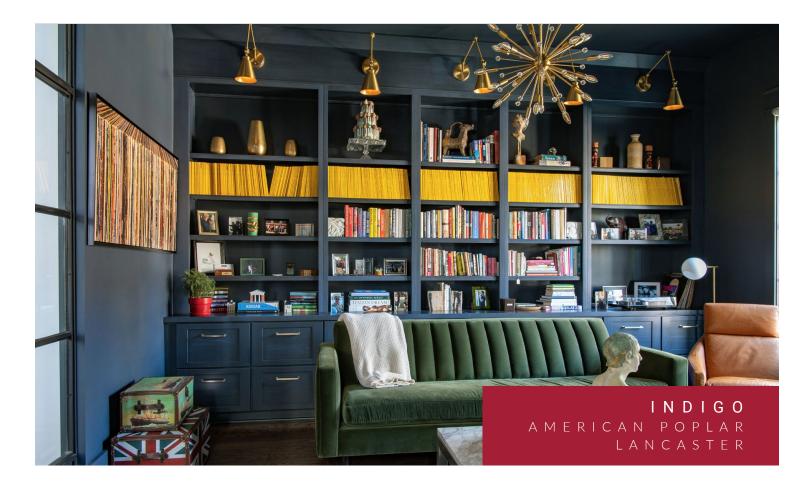

Oxford w/Oxford Shaped DF urban red oak

Square Flat chocolate american poplar

Lancaster indigo american poplar

Oxford tundra

Square Raised w/Square Raised Shaped DF dover white

Landes olympus white

Pioneer sedona maple