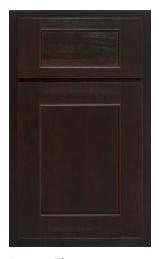

### **Door Style Options**

Arch Flat white rock american poplar

Aspen w/Sculpted DF praline maple

Heritage w/Slab DF gravelstone red oak

Arch Raised autumn red oak

**Crown Flat** surf american poplar

Heritage bayou american poplar

Asherville dover white

Crown Raised ginger maple

Hanover w/Slab DF sandstone maple

Aspen smoke maple

Essex kona maple

Hanover dorian gray

10 —

Lancaster w/Slab DF mink american poplar

Oxford w/Oxford Shaped DF urban red oak

Square Flat chocolate american poplar

Lancaster indigo american poplar

Oxford tundra

Square Raised w/Square Raised Shaped DF dover white

Landes olympus white

Pioneer sedona maple

Square Raised hazel american poplar

Metropolitan castlegate american poplar

Square Flat w/Slab DF dark azure red oak