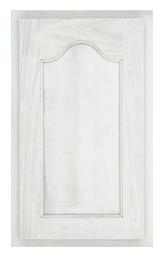

### **Door Style Options**

Arch Flat white rock american poplar

Aspen w/Sculpted DF praline maple

Heritage w/Slab DF gravelstone red oak

Arch Raised autumn red oak

**Crown Flat** surf american poplar

Heritage bayou american poplar

Asherville dover white

Crown Raised ginger maple

Hanover w/Slab DF sandstone maple

Aspen smoke maple

Essex kona maple

Hanover dorian gray

10 —

Lancaster w/Slab DF mink american poplar