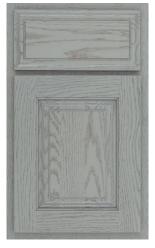

### **Door Style Options**

Arch Flat white rock american poplar

Aspen w/Sculpted DF praline maple

Heritage w/Slab DF gravelstone red oak

Arch Raised autumn red oak

**Crown Flat** surf american poplar

Heritage bayou american poplar

Asherville dover white

Crown Raised ginger maple

Hanover w/Slab DF sandstone maple

Aspen smoke maple

Essex kona maple

Hanover dorian gray

10 —

Lancaster w/Slab DF mink american poplar

Oxford w/Oxford Shaped DF urban red oak

Square Flat chocolate american poplar

Lancaster indigo american poplar

Oxford tundra

Square Raised w/Square Raised Shaped DF dover white

Landes olympus white

Pioneer sedona maple

Square Raised hazel american poplar

Metropolitan castlegate american poplar

Square Flat w/Slab DF dark azure red oak