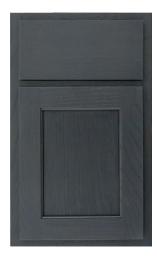

### **Door Style Options**

Arch Flat white rock american poplar

Aspen w/Sculpted DF praline maple

Heritage w/Slab DF gravelstone red oak

Arch Raised autumn red oak

**Crown Flat** surf american poplar

Heritage bayou american poplar

Asherville dover white

Crown Raised ginger maple

Hanover w/Slab DF sandstone maple

Aspen smoke maple

Essex kona maple

Hanover dorian gray

10 —

Lancaster w/Slab DF mink american poplar

Oxford w/Oxford Shaped DF urban red oak

Square Flat chocolate american poplar

Lancaster indigo american poplar

Oxford tundra

Square Raised w/Square Raised Shaped DF dover white

Landes olympus white

Pioneer sedona maple

Square Raised hazel american poplar

Metropolitan castlegate american poplar

Square Flat w/Slab DF dark azure red oak