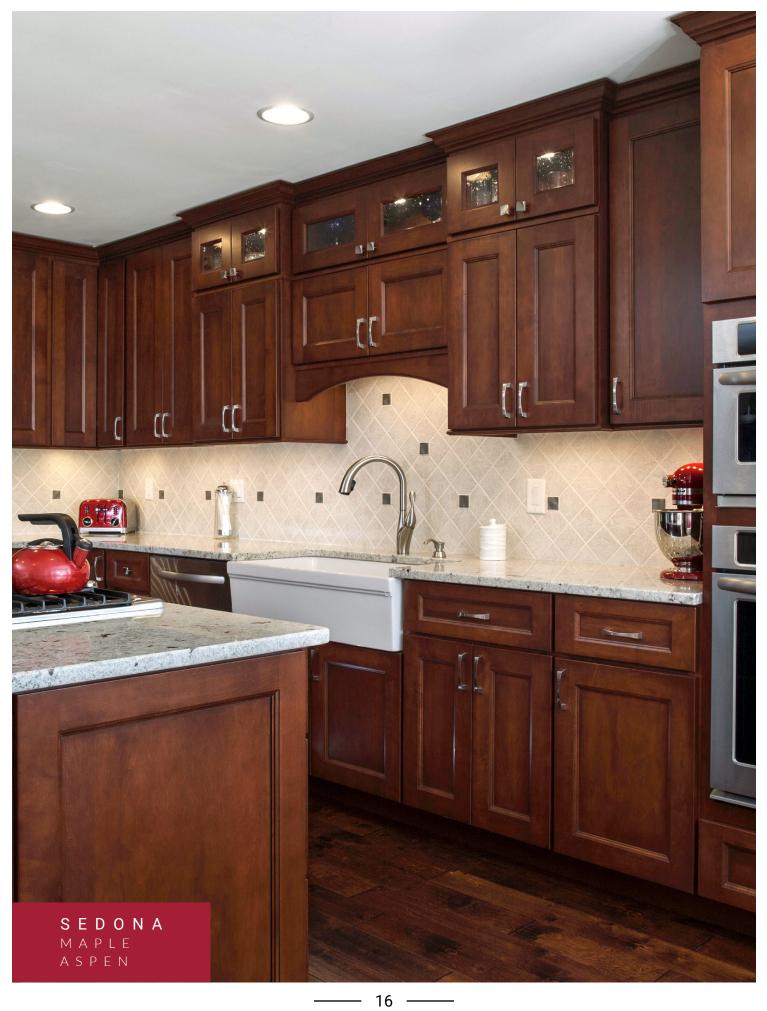

Oxford w/Oxford Shaped DF urban red oak

Square Flat chocolate american poplar

Lancaster indigo american poplar

Oxford tundra

Square Raised w/Square Raised Shaped DF dover white

Landes olympus white

Pioneer sedona maple