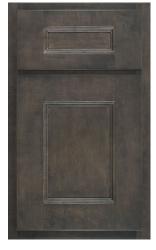

### **Door Style Options**

Arch Flat white rock american poplar

Aspen w/Sculpted DF praline maple

Heritage w/Slab DF gravelstone red oak

Arch Raised autumn red oak

**Crown Flat** surf american poplar

Heritage bayou american poplar

Asherville dover white

Crown Raised ginger maple

Hanover w/Slab DF sandstone maple

Aspen smoke maple

Essex kona maple

Hanover dorian gray

10 —

Lancaster w/Slab DF mink american poplar