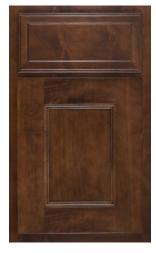

### **Door Style Options**

Arch Flat white rock american poplar

Aspen w/Sculpted DF praline maple

Heritage w/Slab DF gravelstone red oak

Arch Raised autumn red oak

**Crown Flat** surf american poplar

Heritage bayou american poplar

Asherville dover white

Crown Raised ginger maple

Hanover w/Slab DF sandstone maple

Aspen smoke maple

Essex kona maple

Hanover dorian gray

10 —

Lancaster w/Slab DF mink american poplar

Oxford w/Oxford Shaped DF urban red oak

Square Flat chocolate american poplar

Lancaster indigo american poplar

Oxford tundra

Square Raised w/Square Raised Shaped DF dover white

Landes olympus white

Pioneer sedona maple