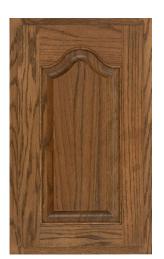

### **Door Style Options**

Arch Flat white rock american poplar

Aspen w/Sculpted DF praline maple

Heritage w/Slab DF gravelstone red oak

Arch Raised autumn red oak

**Crown Flat** surf american poplar

Heritage bayou american poplar

Asherville dover white

Crown Raised ginger maple

Hanover w/Slab DF sandstone maple

Aspen smoke maple

Essex kona maple

Hanover dorian gray

10 —

Lancaster w/Slab DF mink american poplar