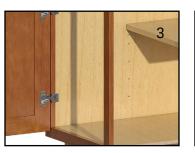

#### CONSTRUCTION METHODS

- 1. 5/8" hardwood dovetail drawer box
- 2. Guides are Blum TANDEM edge BLUMOTION 7/8" extension with integrated soft closing mechanism (optional Blum TANDEM full extension guides with integrated BLUMOTION soft closing mechanism)

- 4. Solid wood hanging rails for sturdy installation
- 5. 1/2" cabinet sides (1/4" matching ends applied to 1/2" cabinet sides when finished)
- 6. 1/2" tops and bottoms on wall cabinets and 1/2" bottoms on base cabinets
- 7. 3/4" thick shelves

3.

- 8. Blum COMPACT BLUMOTION 6-way adjustable hinges with integrated soft closing mechanism
- **9.** Interior is laminated in an attractive natural maple pattern
- **10.** Catalyzed, conversion varnish top coat protects the cabinetry for years to come