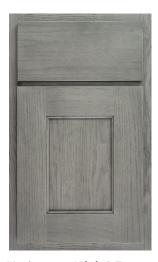

### **Door Style Options**

Arch Flat white rock american poplar

Aspen w/Sculpted DF praline maple

Heritage w/Slab DF gravelstone red oak

Arch Raised autumn red oak

**Crown Flat** surf american poplar

Heritage bayou american poplar

Asherville dover white

Crown Raised ginger maple

Hanover w/Slab DF sandstone maple

Aspen smoke maple

Essex kona maple

Hanover dorian gray

10 —

Lancaster w/Slab DF mink american poplar

Oxford w/Oxford Shaped DF urban red oak

Square Flat chocolate american poplar

Lancaster indigo american poplar

Oxford tundra

Square Raised w/Square Raised Shaped DF dover white

Landes olympus white

Pioneer sedona maple