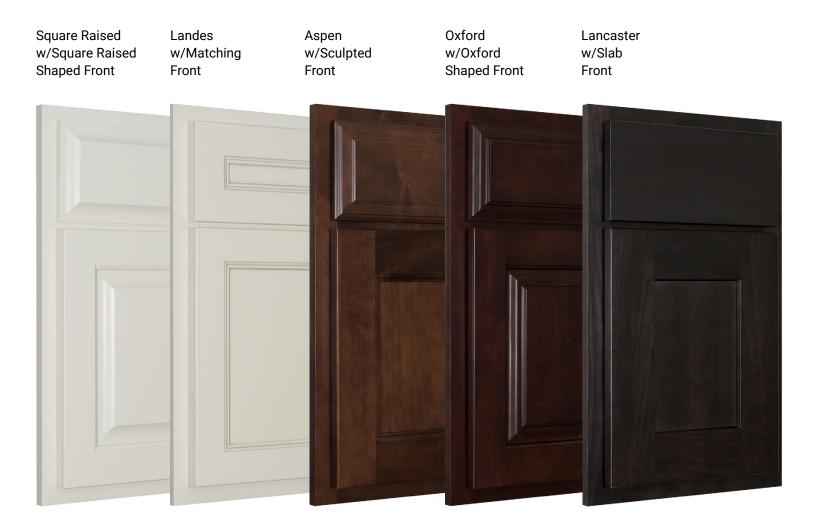

#### **Drawer Front Options**

Aspect door styles are available in American Poplar, Maple, Oak or Painted finishes and as traditional or full overlay. Door styles are available with a traditional slab style drawer front with matching door edge profiles, shaped drawer fronts or matching fivepiece drawer fronts. The Sculpted, Square Raised and Oxford Panel shaped drawer fronts feature a more decorative profile that will not match the door edge profiles exactly. For an appearance similar to the door style, choose the matching five-piece drawer front with matching edge profile.

### **Door Style Options**

Arch Flat white rock american poplar

Aspen w/Sculpted DF praline maple

Heritage w/Slab DF gravelstone red oak

Arch Raised autumn red oak

**Crown Flat** surf american poplar

Heritage bayou american poplar