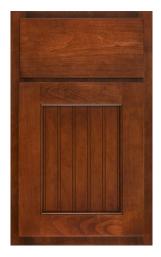

### **Door Style Options**

Arch Flat white rock american poplar

Aspen w/Sculpted DF praline maple

Heritage w/Slab DF gravelstone red oak

Arch Raised autumn red oak

**Crown Flat** surf american poplar

Heritage bayou american poplar

Asherville dover white

Crown Raised ginger maple

Hanover w/Slab DF sandstone maple

Aspen smoke maple

Essex kona maple

Hanover dorian gray

10 —

Lancaster w/Slab DF mink american poplar