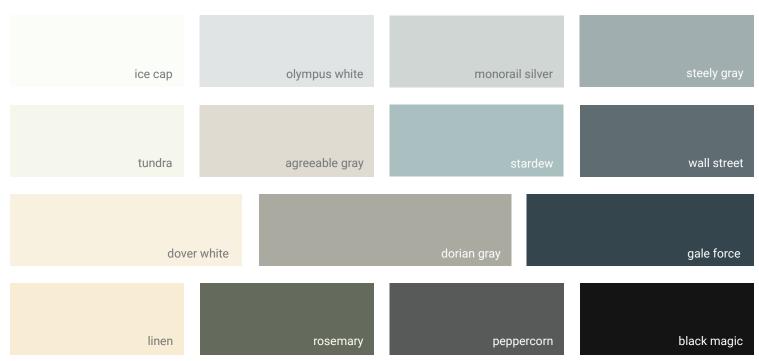

### **Paint Finishes**

Painted cabinetry is timeless. With Aspect Cabinetry you will have a look that will lasts for years to come. Painted finishes are available on maple\* or red oak wood species.

\*painted maple will be maple or other tight grained hardwoods with characteristics similar to maple. Some components, such as center panels of doors will be MDF for stability and appearance.