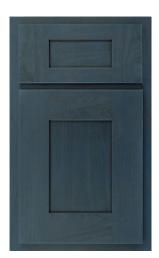

### **Door Style Options**

Arch Flat white rock american poplar

Aspen w/Sculpted DF praline maple

Heritage w/Slab DF gravelstone red oak

Arch Raised autumn red oak

**Crown Flat** surf american poplar

Heritage bayou american poplar

Asherville dover white

Crown Raised ginger maple

Hanover w/Slab DF sandstone maple

Aspen smoke maple

Essex kona maple

Hanover dorian gray

10 —

Lancaster w/Slab DF mink american poplar

Oxford w/Oxford Shaped DF urban red oak

Square Flat chocolate american poplar

Lancaster indigo american poplar

Oxford tundra

Square Raised w/Square Raised Shaped DF dover white

Landes olympus white

Pioneer sedona maple

Square Raised hazel american poplar

Metropolitan castlegate american poplar

Square Flat w/Slab DF dark azure red oak