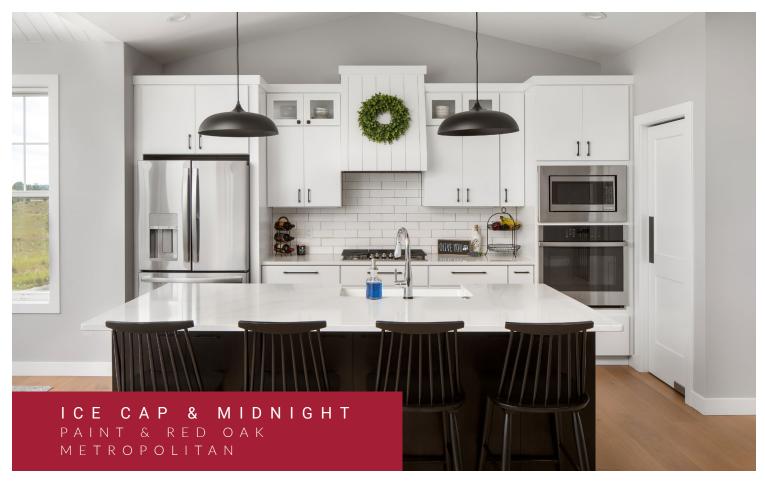

tropolitan castlegate american poplar



Square Flat w/Slab DF dark azure red oak

## **Stain Finishes**

MAPLE



#### AMERICAN POPLAR

| white rock | cashew     | brunette  |
|------------|------------|-----------|
| surf       | portabello | timber    |
| urban      | bayou      | hazel     |
| stonewall  | indigo     | chocolate |
| castlegate | dark azure | mink      |

#### **RED OAK**





\_

### **Paint Finishes**

Painted cabinetry is timeless. With Aspect Cabinetry you will have a look that will lasts for years to come. Painted finishes are available on maple\* or red oak wood species.



\*painted maple will be maple or other tight grained hardwoods with characteristics similar to maple. Some components, such as center panels of doors will be MDF for stability and appearance.



\_\_\_\_





### **Cabinet Construction**

Aspect Cabinetry provides built-to-order cabinetry, just for you, with a large selection of cabinet types and sizes. With custom height, depth, and width modifications, Aspect Cabinetry provides the flexibility to meet your individual design needs. You can have affordable cabinets for your entire home without sacrificing quality. The list below outlines our quality construction methods.

#### CONSTRUCTION METHODS

- 1. 5/8" hardwood dovetail drawer box
- 2. Guides are Blum TANDEM edge BLUMOTION 7/8" extension with integrated soft closing mechanism (optional Blum TANDEM full extension guides with integrated BLUMOTION soft closing mechanism)



- 4. Solid wood hanging rails for sturdy installation
- 5. 1/2" cabinet sides (1/4" matching ends appli