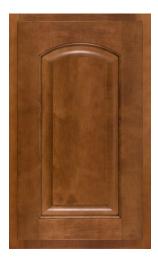

### **Door Style Options**

Arch Flat white rock american poplar

Aspen w/Sculpted DF praline maple

Heritage w/Slab DF gravelstone red oak

Arch Raised autumn red oak

**Crown Flat** surf american poplar

Heritage bayou american poplar