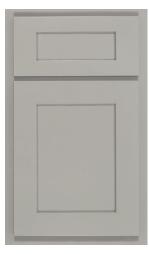

### **Door Style Options**

Arch Flat white rock american poplar

Aspen w/Sculpted DF praline maple

Heritage w/Slab DF gravelstone red oak

Arch Raised autumn red oak

**Crown Flat** surf american poplar

Heritage bayou american poplar

Asherville dover white

Crown Raised ginger maple

Hanover w/Slab DF sandstone maple

Aspen smoke maple

Essex kona maple

Hanover dorian gray

10 —

Lancaster w/Slab DF mink american poplar