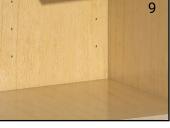

#### CONSTRUCTION METHODS

- 1. 5/8" hardwood dovetail drawer box
- 2. Guides are Blum TANDEM edge BLUMOTION 7/8" extension with integrated soft closing mechanism (optional Blum TANDEM full extension guides with integrated BLUMOTION soft closing mechanism)

- 4. Solid wood hanging rails for sturdy installation
- 5. 1/2" cabinet sides (1/4" matching ends applied to 1/2" cabinet sides when finished)
- 6. 1/2" tops and bottoms on wall cabinets and 1/2" bottoms on base cabinets
- 7. 3/4" thick shelves

3.

- 8. Blum COMPACT BLUMOTION 6-way adjustable hinges with integrated soft closing mechanism
- **9.** Interior is laminated in an attractive natural maple pattern
- **10.** Catalyzed, conversion varnish top coat protects the cabinetry for years to come