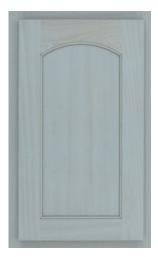

### **Door Style Options**

Arch Flat white rock american poplar

Aspen w/Sculpted DF praline maple

Heritage w/Slab DF gravelstone red oak

Arch Raised autumn red oak

**Crown Flat** surf american poplar

Heritage bayou american poplar