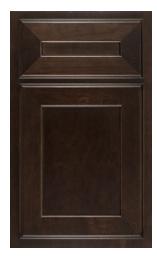

### **Door Style Options**

Arch Flat white rock american poplar

Aspen w/Sculpted DF praline maple

Heritage w/Slab DF gravelstone red oak

Arch Raised autumn red oak

**Crown Flat** surf american poplar

Heritage bayou american poplar

Asherville dover white

Crown Raised ginger maple

Hanover w/Slab DF sandstone maple

Aspen smoke maple

Essex kona maple

Hanover dorian gray

10 —

Lancaster w/Slab DF mink american poplar