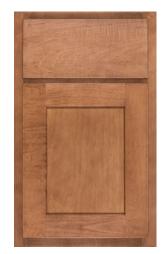

### **Door Style Options**

Arch Flat white rock american poplar

Aspen w/Sculpted DF praline maple

Heritage w/Slab DF gravelstone red oak

Arch Raised autumn red oak

**Crown Flat** surf american poplar

Heritage bayou american poplar

Asherville dover white

Crown Raised ginger maple

Hanover w/Slab DF sandstone maple

Aspen smoke maple

Essex kona maple

Hanover dorian gray

10 —

Lancaster w/Slab DF mink american poplar