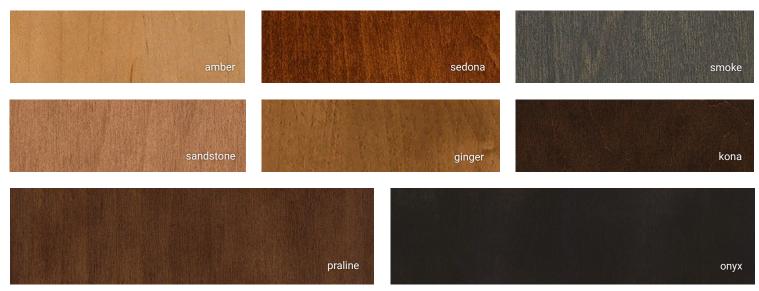

## **Stain Finishes**

MAPLE

#### AMERICAN POPLAR

| white rock | cashew     | brunette  |
|------------|------------|-----------|
| surf       | portabello | timber    |
| urban      | bayou      | hazel     |
| stonewall  | indigo     | chocolate |
| castlegate | dark azure | mink      |

#### **RED OAK**

\_