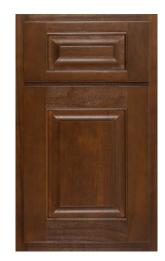

### **Door Style Options**

Arch Flat white rock american poplar

Aspen w/Sculpted DF praline maple

Heritage w/Slab DF gravelstone red oak

Arch Raised autumn red oak

**Crown Flat** surf american poplar

Heritage bayou american poplar

Asherville dover white

Crown Raised ginger maple

Hanover w/Slab DF sandstone maple

Aspen smoke maple

Essex kona maple

Hanover dorian gray

10 —

Lancaster w/Slab DF mink american poplar

Oxford w/Oxford Shaped DF urban red oak

Square Flat chocolate american poplar

Lancaster indigo american poplar

Oxford tundra

Square Raised w/Square Raised Shaped DF dover white

Landes olympus white

Pioneer sedona maple

Square Raised hazel american poplar

Metropolitan castlegate american poplar

Square Flat w/Slab DF dark azure red oak