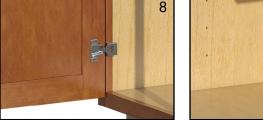

#### CONSTRUCTION METHODS

- 1. 5/8" hardwood dovetail drawer box
- 2. Guides are Blum TANDEM edge BLUMOTION 7/8" extension with integrated soft closing mechanism (optional Blum TANDEM full extension guides with integrated BLUMOTION soft closing mechanism)

- 4. Solid wood hanging rails for sturdy installation
- 5. 1/2" cabinet sides (1/4" matching ends applied to 1/2" cabinet sides when finished)
- 6. 1/2" tops and bottoms on wall cabinets and 1/2" bottoms on base cabinets
- 7. 3/4" thick shelves

3.

- 8. Blum COMPACT BLUMOTION 6-way adjustable hinges with integrated soft closing mechanism
- **9.** Interior is laminated in an attractive natural maple pattern
- **10.** Catalyzed, conversion varnish top coat protects the cabinetry for years to come