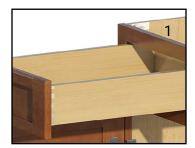

#### CONSTRUCTION METHODS

- 1. 5/8" hardwood dovetail drawer box
- 2. Guides are Blum TANDEM edge BLUMOTION 7/8" extension with integrated soft closing mechanism (optional Blum TANDEM full extension guides with integrated BLUMOTION soft closing mechanism)

- 4. Solid wood hanging rails for sturdy installation
- 5. 1/2" cabinet sides (1/4" matching ends applied to 1/2" cabinet sides when finished)
- 6. 1/2" tops and bottoms on wall cabinets and 1/2" bottoms on base cabinets
- 7. 3/4" thick shelves