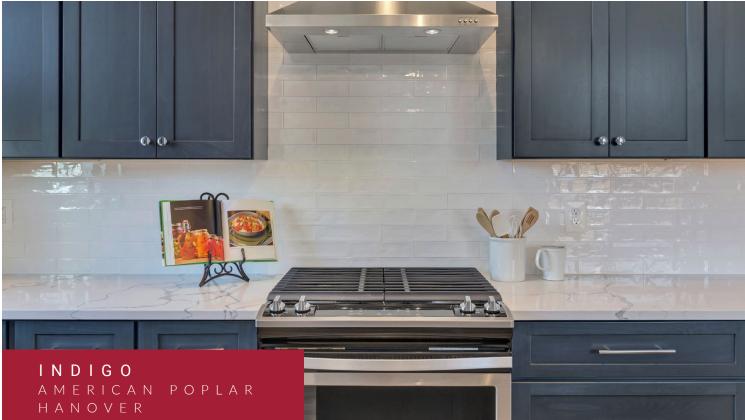

Oxford w/Oxford Shaped DF urban red oak

Square Flat chocolate american poplar

Lancaster indigo american poplar

Oxford tundra

Square Raised w/Square Raised Shaped DF dover white

Landes olympus white

Pioneer sedona maple