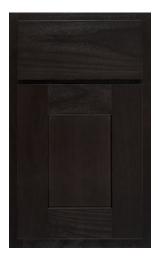

### **Door Style Options**

Arch Flat white rock american poplar

Aspen w/Sculpted DF praline maple

Heritage w/Slab DF gravelstone red oak

Arch Raised autumn red oak

**Crown Flat** surf american poplar

Heritage bayou american poplar

Asherville dover white

Crown Raised ginger maple

Hanover w/Slab DF sandstone maple

Aspen smoke maple

Essex kona maple

Hanover dorian gray

10 —

Lancaster w/Slab DF mink american poplar

Oxford w/Oxford Shaped DF urban red oak

Square Flat chocolate american poplar

Lancaster indigo american poplar

Oxford tundra

Square Raised w/Square Raised Shaped DF dover white

Landes olympus white

Pioneer sedona maple

Square Raised hazel american poplar

Metropolitan castlegate american poplar

Square Flat w/Slab DF dark azure red oak