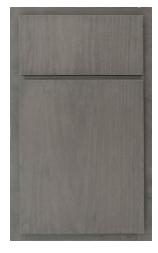

### **Door Style Options**

Arch Flat white rock american poplar

Aspen w/Sculpted DF praline maple

Heritage w/Slab DF gravelstone red oak

Arch Raised autumn red oak

**Crown Flat** surf american poplar

Heritage bayou american poplar

Asherville dover white

Crown Raised ginger maple

Hanover w/Slab DF sandstone maple

Aspen smoke maple

Essex kona maple

Hanover dorian gray

10 —

Lancaster w/Slab DF mink american poplar

Oxford w/Oxford Shaped DF urban red oak

Square Flat chocolate american poplar

Lancaster indigo american poplar

Oxford tundra

Square Raised w/Square Raised Shaped DF dover white

Landes olympus white

Pioneer sedona maple

Square Raised hazel american poplar

Metropolitan castlegate american poplar

Square Flat w/Slab DF dark azure red oak