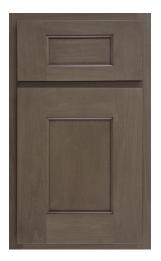

### **Door Style Options**

Arch Flat white rock american poplar

Aspen w/Sculpted DF praline maple

Heritage w/Slab DF gravelstone red oak

Arch Raised autumn red oak

**Crown Flat** surf american poplar

Heritage bayou american poplar

Asherville dover white

Crown Raised ginger maple

Hanover w/Slab DF sandstone maple

Aspen smoke maple

Essex kona maple

Hanover dorian gray

10 —

Lancaster w/Slab DF mink american poplar