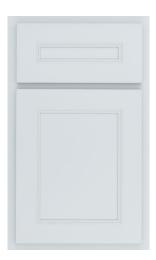

### **Door Style Options**

Arch Flat white rock american poplar

Aspen w/Sculpted DF praline maple

Heritage w/Slab DF gravelstone red oak

Arch Raised autumn red oak

**Crown Flat** surf american poplar

Heritage bayou american poplar

Asherville dover white

Crown Raised ginger maple

Hanover w/Slab DF sandstone maple

Aspen smoke maple

Essex kona maple

Hanover dorian gray

10 —

Lancaster w/Slab DF mink american poplar