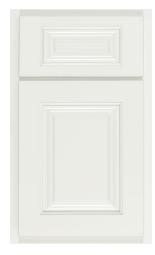

### **Door Style Options**

Arch Flat white rock american poplar

Aspen w/Sculpted DF praline maple

Heritage w/Slab DF gravelstone red oak

Arch Raised autumn red oak

**Crown Flat** surf american poplar

Heritage bayou american poplar

Asherville dover white

Crown Raised ginger maple

Hanover w/Slab DF sandstone maple

Aspen smoke maple

Essex kona maple

Hanover dorian gray

10 —

Lancaster w/Slab DF mink american poplar