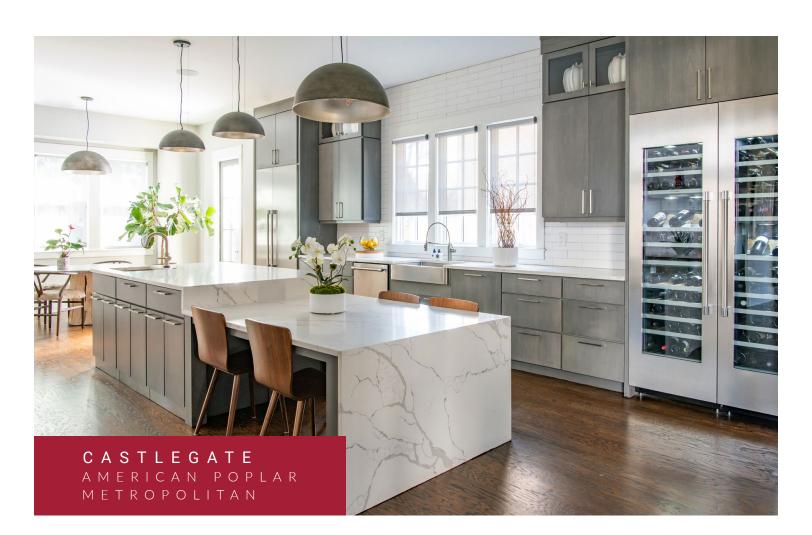

Square Raised hazel american poplar

Metropolitan castlegate american poplar

Square Flat w/Slab DF dark azure red oak