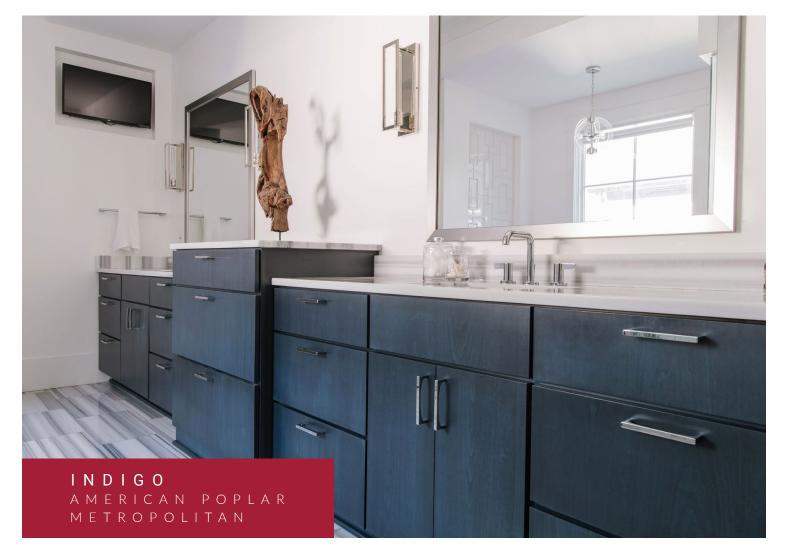

Oxford w/Oxford Shaped DF urban red oak

Square Flat chocolate american poplar

Lancaster indigo american poplar

Oxford tundra

Square Raised w/Square Raised Shaped DF dover white

Landes olympus white

Pioneer sedona maple