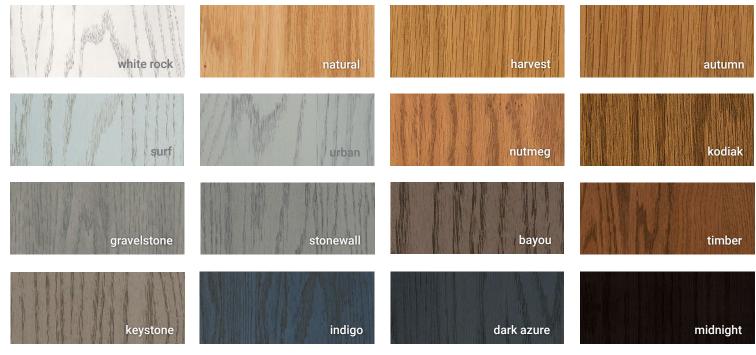

## **Stain Finishes**

MAPLE

#### AMERICAN POPLAR

| white rock | cashew     | brunette  |
|------------|------------|-----------|
| surf       | portabello | timber    |
| urban      | bayou      | hazel     |
| stonewall  | indigo     | chocolate |
| castlegate | dark azure | mink      |

#### **RED OAK**

\_