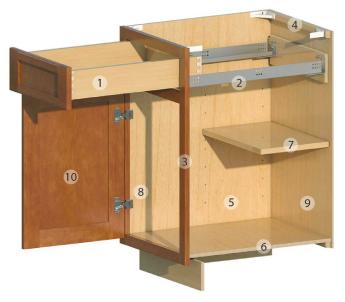

#### CONSTRUCTION METHODS

- 1. 5/8" hardwood dovetail drawer box
- 2. Guides are Blum TANDEM edge BLUMOTION 7/8" extension with integrated soft closing mechanism (optional Blum TANDEM full extension guides with integrated BLUMOTION soft closing mechanism)

- 4. Solid wood hanging rails for sturdy installation
- 5. 1/2" cabinet sides (1/4" matching ends applied to 1/2" cabinet sides when finished)
- 6. 1/2" tops and bottoms on wall cabinets and 1/2" bottoms on base cabinets
- 7. 3/4" thick shelves

3.

- 8. Blum COMPACT BLUMOTION 6-way adjustable hinges with integrated soft closing mechanism
- **9.** Interior is laminated in an attractive natural maple pattern
- **10.** Catalyzed, conversion varnish top coat protects the cabinetry for years to come